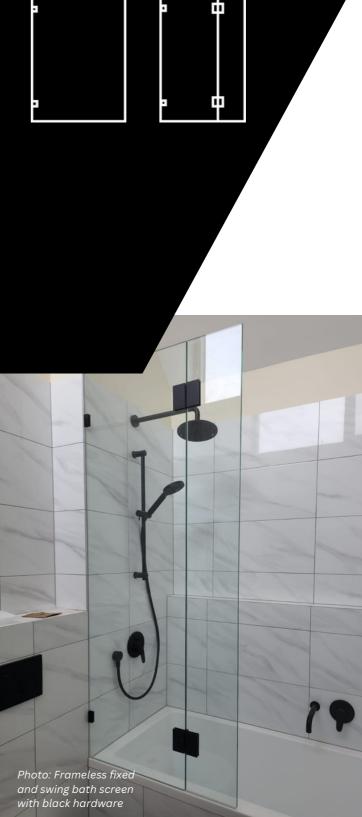

Bath panels are perfect for shower and bath combinations.

Bath panels can be a single fixed panel, fixed and swing panel or a swing and swing configuration.

A bath panel can be frameless or framed.

- Glass types: clear, low iron, reeded, low iron reeded, acid etched, low iron acid etched and a selection of patterned glass
- Frame and hardware colours: see page 7 and 8