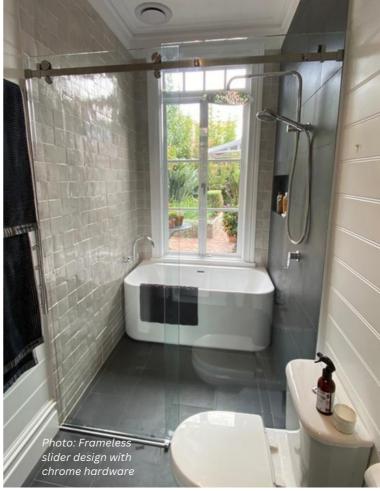

# configuration: **Slider**

Slider shower screens are designed for easy access with a sliding door opening and can be configured in a frameless, semi frameless or framed design.

In a frameless slider configuration, the glass door is attached with visible fittings on a top rail. In a semiframeless design, the glass door fittings are concealed in the top section of the frame.