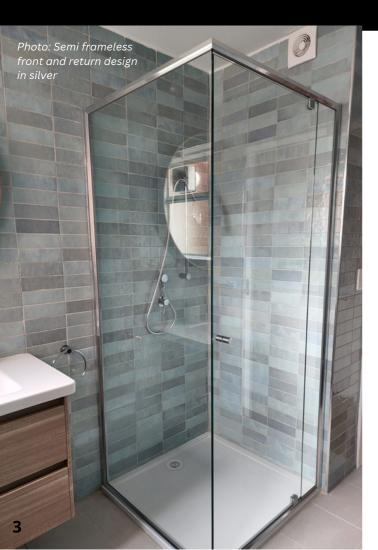

## FRONT AND RETURN Semi - Frameless design

Photo: Semi Frameless front and return design with black frame

www.foleyglass.com.au

(

Photo: Semi Framed front and return design with white frame