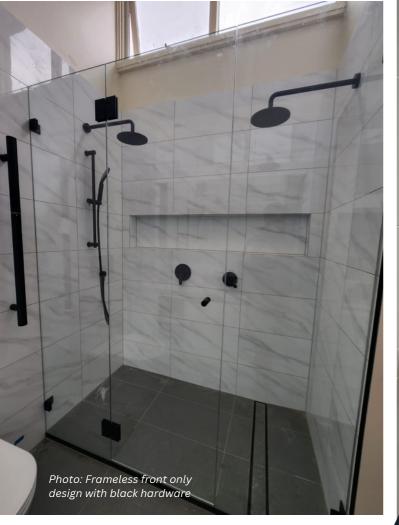

A front only design is a shower screen made up of a door and a fixed panel with no return.

This configuration can be frameless, semi frameless, semi framed or framed.

- Door opening options: handle, knob or polished hole
- Door options: hinged, slider or pivot
- Glass types: clear, low iron, reeded, low iron reeded, acid etched, low iron acid etched and a selection of patterned glass
- Frame and hardware colours: see page 7 and 8

Photo: Frameless front only design with brushed nickel hardware