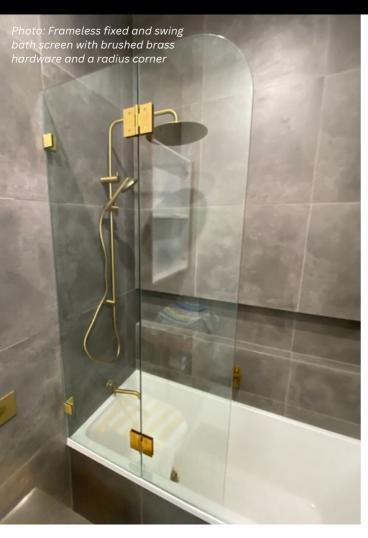

Bath panels are perfect for shower and bath combinations.

Bath panels can be a single fixed panel, fixed and swing panel or a swing and swing configuration.

A bath panel can be frameless or framed.

- Glass types: clear, low iron, reeded, low iron reeded, acid etched, low iron acid etched and a selection of patterned glass
- Frame and hardware colours: see page 7 and 8