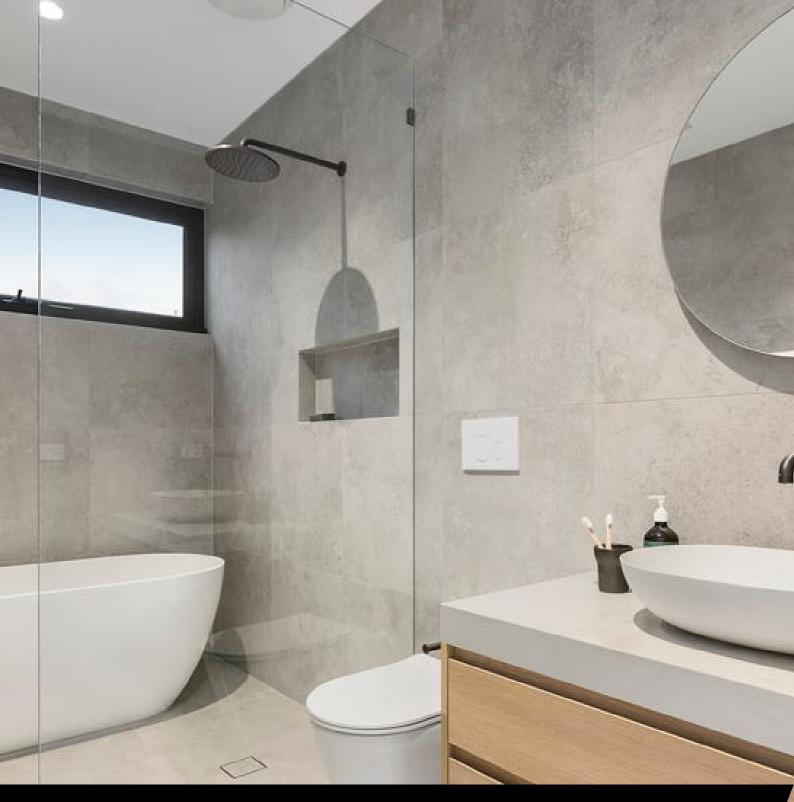

# CONFIGURATION: **Fixed panel**

A fixed panel shower screen configuration is a single panel of glass which offers open, walk in access to the shower.

Ideal for creating a clean look, or making smaller bathrooms appear larger. A fixed panel of glass can be frameless or framed.

Fixed panel frameless showers can also be customised with a curved top edge. This curve can have a radius of as much or as little as you like.

- Frame options: frameless or framed
- Glass types: clear, low iron, reeded, low iron reeded, acid etched, low iron acid etched and a selection of patterned glass
- Frame and hardware colours: see page 7 and 8