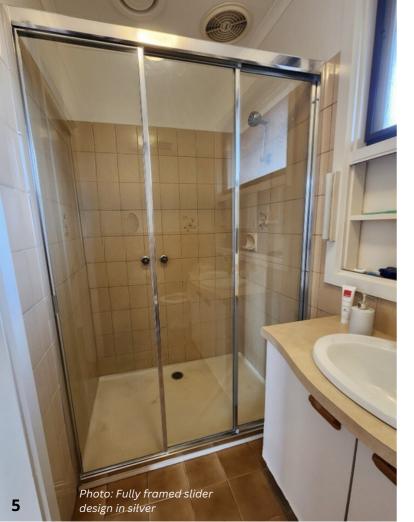

# configuration: **Slider**

Slider shower screens are designed for easy access with a sliding door opening and can be configured in a frameless, semi frameless or framed design.

In a frameless slider configuration, the glass door is attached with visible fittings on a top rail. In a semiframeless design, the glass door fittings are concealed in the top section of the frame.