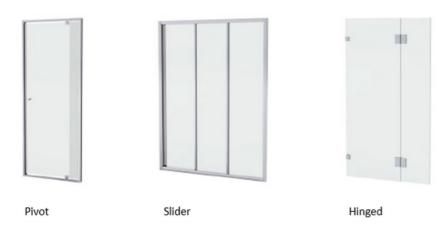

This configuration can be frameless, semi frameless, semi framed and framed.

- Door opening options: handle, knob, or polished hole
- Door style options: hinged, slider or pivot
- Glass types: clear, low iron, reeded, low iron reeded, acid etched, low iron acid etched and a selection of patterned glass
- Frame and hardware colours: see page 7 and 8

A front only design is a shower screen made up of a door and a fixed panel with no return.

This configuration can be frameless, semi frameless, semi framed or framed.

- Door opening options: handle, knob or polished hole
- Door options: hinged, slider or pivot
- Glass types: clear, low iron, reeded, low iron reeded, acid etched, low iron acid etched and a selection of patterned glass
- Frame and hardware colours: see page 7 and 8

# configuration: **Slider**

Slider shower screens are designed for easy access with a sliding door opening and can be configured in a frameless, semi frameless or framed design.

In a frameless slider configuration, the glass door is attached with visible fittings on a top rail. In a semiframeless design, the glass door fittings are concealed in the top section of the frame.