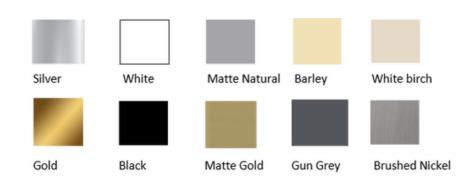

# FRAME CUSTOMISATION Colour options

### Semi frameless frame colours:

#### Semi framed frame colours:

Silver

е

#### Framed frame colours:

Silver

White

Matte Natural

Black

White Birch

Gold

Matte Gold

Barley