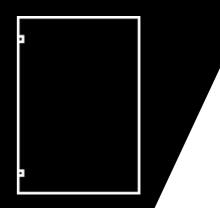

# CONFIGURATION: **Fixed panel**

A fixed panel shower screen configuration is a single panel of glass which offers open, walk in access to the shower.

Ideal for creating a clean look, or making smaller bathrooms appear larger. A fixed panel of glass can be frameless or framed.

Fixed panel frameless showers can also be customised with a curved top edge. This curve can have a radius of as much or as little as you like.

- Frame options: frameless or framed
- Glass types: clear, low iron, reeded, low iron reeded, acid etched, low iron acid etched and a selection of patterned glass
- Frame and hardware colours: see page 7 and 8