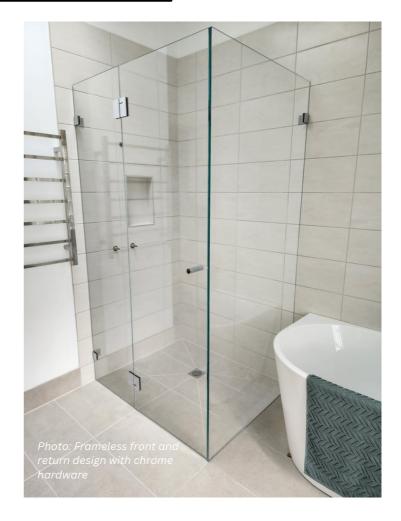

# CONFIGURATION: **Front and return**

A front and return shower screen features a front facing door and a return panel.

The return panel can be positioned on either side of the door. This type of shower screen works well in a corner space.

This configuration can be frameless, semi frameless, semi framed and framed.

- Door opening options: handle, knob, or polished hole
- Door style options: hinged, slider or pivot
- Glass types: clear, low iron, reeded, low iron reeded, acid etched, low iron acid etched and a selection of patterned glass
- Frame and hardware colours: see page 7 and 8