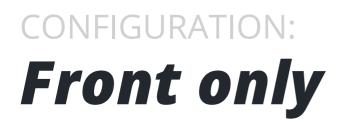

# CONFIGURATION: **Front and return**

A front and return shower screen features a front facing door and a return panel.

The return panel can be positioned on either side of the door. This type of shower screen works well in a corner space.

This configuration can be frameless, semi frameless, semi framed and framed.

- Door opening options: handle, knob, or polished hole
- Door style options: hinged, slider or pivot
- Glass types: clear, low iron, reeded, low iron reeded, acid etched, low iron acid etched and a selection of patterned glass
- Frame and hardware colours: see page 7 and 8