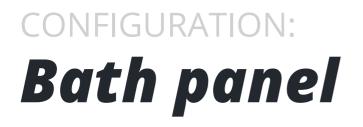

Bath panels are perfect for shower and bath combinations.

Bath panels can be a single fixed panel, fixed and swing panel or a swing and swing configuration.

A bath panel can be frameless or framed.

- Glass types: clear, low iron, reeded, low iron reeded, acid etched, low iron acid etched and a selection of patterned glass
- Frame and hardware colours: see page 7 and 8