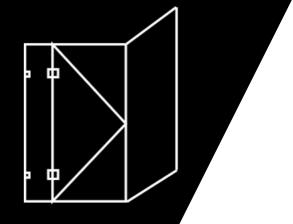

# CONFIGURATION: **Front and return**

A front and return shower screen features a front facing door and a return panel.

The return panel can be positioned on either side of the door. This type of shower screen works well in a corner space.

This configuration can be frameless, semi frameless, semi framed and framed.

- Door opening options: handle, knob, or polished hole
- Door style options: hinged, slider or pivot
- Glass types: clear, low iron, reeded, low iron reeded, acid etched, low iron acid etched and a selection of patterned glass
- Frame and hardware colours: see page 7 and 8